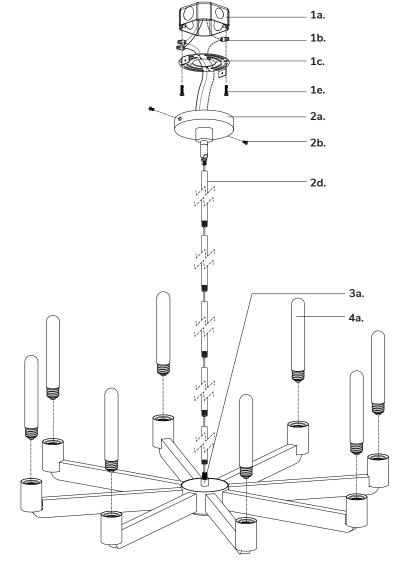

#### Step 2

Separate mounting plate (1c) from canopy (2a) by removing canopy screws (2b).

# Step 3

Attach mounting plate (1c) to electrical junction box (1a) using junction box screws provided (1e) in hardware package.

#### Step 4

Determine hanging height of fixture by securing rods (2d) to canopy (2a) and fixture (3a) after feeding fixture wires through rods.

#### Step 5

Make proper electrical connections (black to hot "L", white to neutral "N", ground to "GND") with wire nuts (1b) provided in hardware package.

#### Step 6

Attach canopy (2a) to mounting plate (1c) with canopy screws (2b).

## Step 7

Install the recommended lamp (4a) (not provided) (referred on the socket label for maximum wattage and type) to fixture socket.

You are now ready to enjoy your fixture.

P. 1.855.855.8926

CANADA: 19054 28th Ave., - Surrey, BC V3Z 6M3